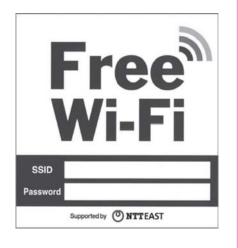

## フリー Wi-Fi(ワイファイ) エリアを広げています!!

沼田町では下記の施設でフリー Wi-Fi が利用できるようになりました。各施設内に Wi-Fi のSSIDとパスワードを掲示していますので、そちらをご確認のうえ接続してください。

#### ■設置施設

- ・役場(1、2、3階)・ふれあい(1、2階)・ゆめつくる(1、2階)
- ·暮らしの安心センター · J R 石狩沼田駅 · 町民体育館 · ほたる学習館
- ・ほろしん温泉ほたる館

上記のほか、まちなかほっとタウン(1階)でもフリー Wi-Fi がご利用いただけます。 (令和3年3月13日現在)

### ■利用上の注意事項

- ○利用には Wi-Fi 機能を搭載したパソコンやスマートフォンが必要です。
- ○利用の端末の電源は各自でご用意ください。
- 〇メンテナンス等により、予告なく停止する場合がありますので、 ご了承ください。
- Oパソコンやスマートフォンの設定の方法などのお問合せにはお 答えできませんのでご了承ください。
- ○利用環境により通信が遅くなる、接続できなくなる場合があります。
- ○公序良俗、公共の福祉に反するサイトへの接続は禁止いたします。
- ○他の施設利用者の迷惑にならないよう、端末音量等周りに配慮しご利用ください。
- ○大量のデータのアップロード、ダウンロードなどは回線に負荷がかかりますので禁止いたします。
- 〇アクセスポイントに接続された端末間のネットワーク内通信はできませんのでご了承ください。
- ○建物内でも場所により繋がりにくい、接続できない場所がありますのでご了承ください。